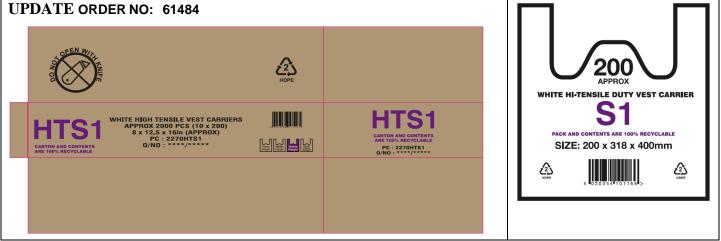

## Print Ref: HT S1 <u>SPECIFICATION</u>:

CHECK LIST:

| CHEC                                                                     |
|--------------------------------------------------------------------------|
| 2270HTS1                                                                 |
| 2,000,000                                                                |
| WHITE OPAQUE - 6% minimum masterbatch                                    |
| 50% virgin hdpe 30% Clean Grade A recycled hdpe 10% LLDPE – 10% CACO3    |
| carrier                                                                  |
| vest                                                                     |
| 18mu                                                                     |
| 200x318x400mm                                                            |
| yes, centre blocked                                                      |
| yes, heavy embossed                                                      |
| no                                                                       |
| 10 packs of 196 per carton                                               |
| 1960                                                                     |
| carriers folded in half & packed in clear LDPE outers of <b>196pcs</b> , |
|                                                                          |
|                                                                          |

BROWN CARTON MARKINGS: PANTONE COLOUR REQUIRED: BLACK & PURPLE

CARTON MARKINGS 2 LONG SIDES

CARTON MARKINGS 2 SHORT SIDES PLEASE PRINT AS LARGE AS POSSIBLE.

12/11/2021 Approved by

10 25

D Gittins Quality Manager